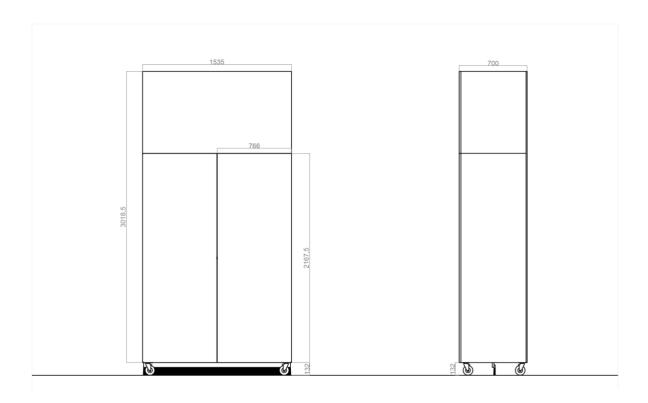

## **Dimensions & Wall Hanging Space**

- Total Fixed Wall Space
  - o 20697mm
  - o 3018.5mm
- 3 Sets of Z panels walls = 18 wall surfaces
  - o 1200mm Wide
  - o 2000mm Height
- T3 Moving Wall (Double sided)
  - o 1535mm Wide
  - o 3018.5mm Height
  - o 700mm Thickness