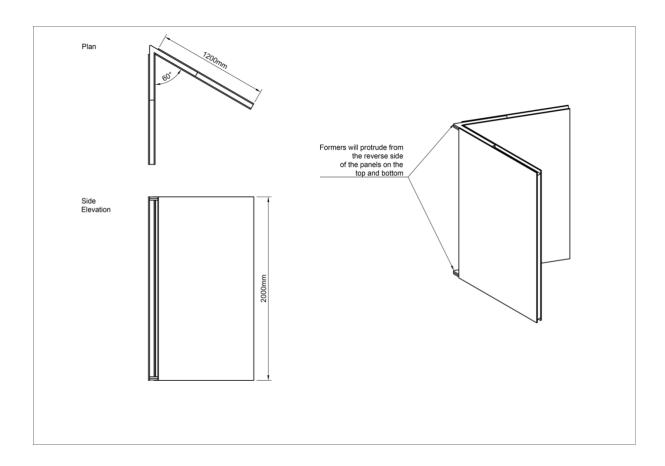

The dividing wall can be configured as additional hanging walls for displaying artworks during exhibitions. Additional Z panels walls are also available for hanging artworks.

Both rooms are fitted with a sophisticated track lighting system, and with adjustable hanging systems to suit for all artworks.

## **Dimensions & Wall Hanging Space**

- Total Fixed Wall Space
  - o 20697mm
  - o 3018.5mm
- 3 Sets of Z panels walls = 18 wall surfaces
  - o 1200mm Wide
  - o 2000mm Height
- T3 Moving Wall (Double sided)
  - o 1535mm Wide
  - o 3018.5mm Height
  - o 700mm Thickness