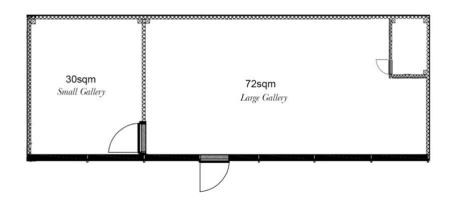

# The Gallery

The gallery has two rooms available for exhibitions. One large room & one smaller room. Both rooms are laid with lovely LVT Chestnut flooring with clean white walls, perfect for displaying artworks. (See floor plan on Page 2 for further details).

The larger room is our main gallery space where we have our gallery gift-shop and reception area. The smaller room is mainly used as a photography studio but can be easily converted into a gallery space either on its own or combined space with the larger room. This is achieved by moving the dividing wall between the two spaces.

# **Gallery Floor Plan**