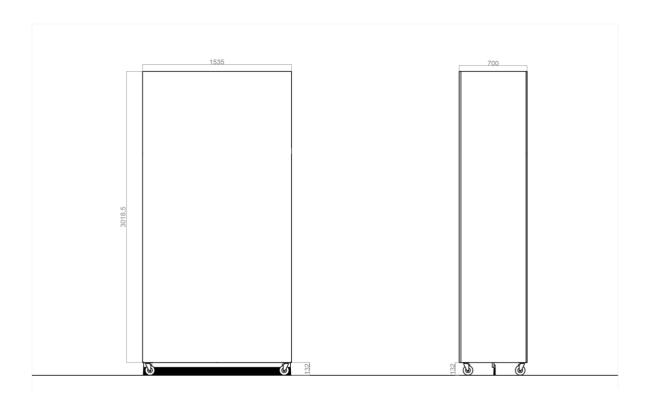

The dividing wall can be configured as additional hanging walls for displaying artworks during exhibitions. Additional Z panels walls are also available for hanging artworks.

Both rooms are fitted with a sophisticated track lighting system, and with adjustable hanging systems to suit for all artworks.

## **Dimensions & Wall Hanging Space**

- Total Fixed Wall Space
  - o 20697mm
  - o 3018.5mm
- 3 Sets of Z panels walls = 18 wall surfaces
  - o 1200mm Wide
  - o 2000mm Height
- T3 Moving Wall (Double sided)
  - o 1535mm Wide
  - o 3018.5mm Height
  - o 700mm Thickness