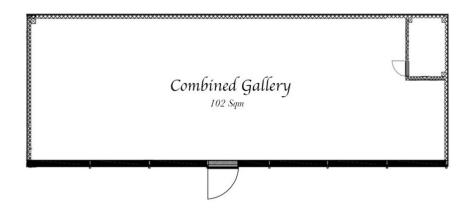

The larger room is our main gallery space where we have our gallery gift-shop and reception area. The smaller room is mainly used as a photography studio but can be easily converted into a gallery space either on its own or combined space with the larger room. This is achieved by moving the dividing wall between the two spaces.

# **Gallery Floor Plan**